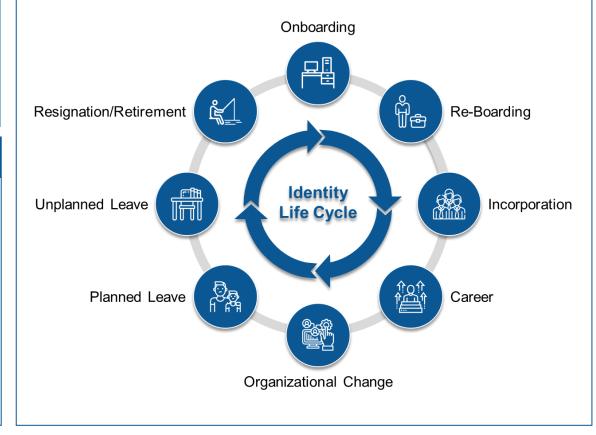

#### **Identity Lifecyle**

Identity Lifecycle in a company usually goes several steps which are initiated by HR events: